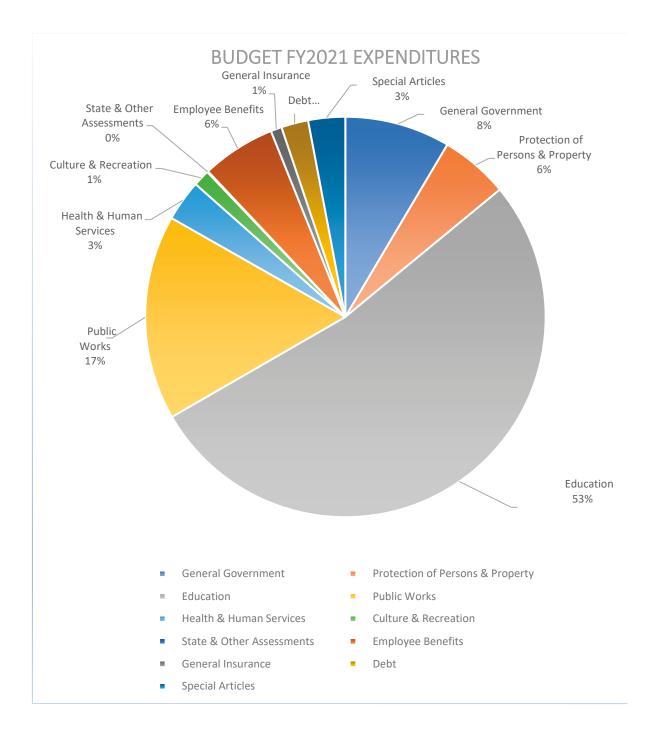

| \$ | (76,312.38)      | \$ | 607,533.32         | \$ | 607,533.32      | \$ | 457,171.77         | \$ | (88,868.33)                     | \$ | 185,181.24                           |



# TOWN OF CHESTER, MASSACHUSETTS GENERAL FUND EXPENSE REPORT FOR THE YEAR ENDED JUNE 30, 2021

| Machine Spanner Span